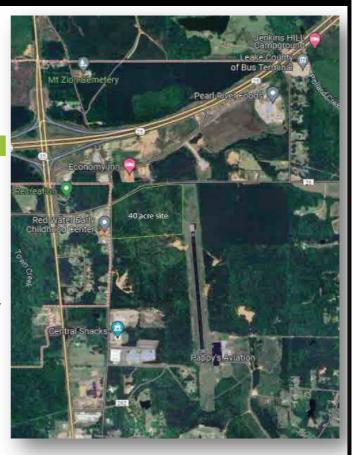

## **AVAILABLE INDUSTRIAL SITE - 40 ACRE SITE**

LEAKE COUNTY BUSINESS PARK 1010 PROGRESS DRIVE CARTHAGE, MISSISSIPPI 39051 LATITUDE: 32.764552 LONGITUDE: -89.534438

This 40-acre site has a current Phase I.
Environmental Report, Wetlands
Deleniation Report, Threatened and
Endangered Species Report, and
Cultural Resources Report.

## **SITE DETAILS**

MIN. AVAILABLE ACRES 40
MAX. AVAILABLE ACRES 80

ZONED INDUSTRIAL

FOR SALE YES FOR LEASE YES

PROPERTY OWNER LEAKE COUNTY

4-LANE HIGHWAY ADJACENT MILES TO INSTERSTATE 30

Leake County Development Association