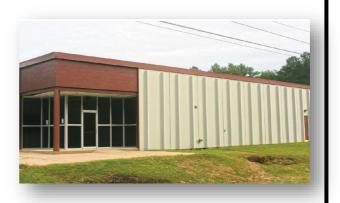

## AVAILABLE BUILDING - 43,385 SQ. FEET

CHOCTAW INDUSTRIAL BUILDING NO. 1 1600 NORTH PEARL STREET CARTHAGE, MISSISSIPPI 39051 LATITUDE: 32 LONGITUDE: -8

32.75781867 : -89-53592041

| SITE DETAILS         |            |
|----------------------|------------|
| TOTAL SQ. FEET       | 43,385     |
| OFFICE SQ FEET       | 4,009      |
| MAX. CEILING HEIGHT  | 15.7       |
| MIN. CEILING HEIGHT  | 13         |
| FOR SALE             | NO         |
| FOR LEASE            | YES        |
| PROPERTY OWNER       | MBCI       |
| 4-LANE HIGHWAY       | 0.25 MILES |
| MILES TO INSTERSTATE | 30 MILES   |