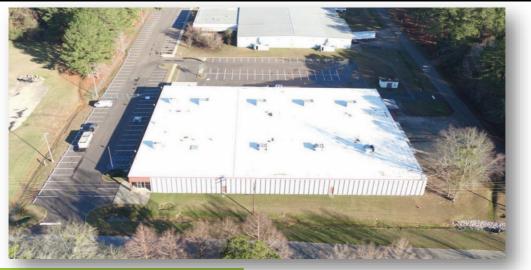

## AVAILABLE BUILDING - 43,385 SQ. FEET

CHOCTAW INDUSTRIAL BUILDING NO. 1 1600 NORTH PEARL STREET CARTHAGE, MISSISSIPPI 39051 LATITUDE: 32 LONGITUDE: -8

32.75781867 : -89-53592041

| SITE DETAILS         |            |
|----------------------|------------|
| TOTAL SQ. FEET       | 43,385     |
| OFFICE SQ FEET       | 4,009      |
| MAX. CEILING HEIGHT  | 15.7       |
| MIN. CEILING HEIGHT  | 13         |
| FOR SALE             | NO         |
| FOR LEASE            | YES        |
| PROPERTY OWNER       | MBCI       |
| 4-LANE HIGHWAY       | 0.25 MILES |
| MILES TO INSTERSTATE | 30 MILES   |