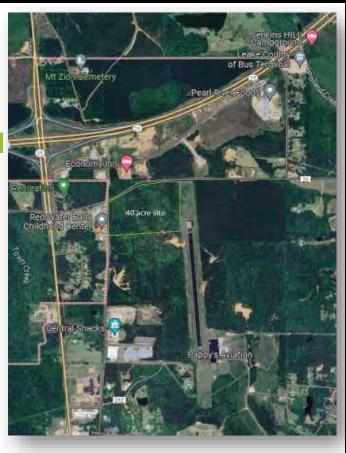

## AVAILABLE INDUSTRIAL SITE - 40 ACRE SITE

LEAKE COUNTY BUSINESS PARK 1010 PROGRESS DRIVE CARTHAGE, MISSISSIPPI 39051

LATITUDE: 32.764552 LONGITUDE: -89.534438

This 40-acre site has a current Phase I.
Environmental Report, Wetlands
Deleniation Report, Threatened and
Endangered Species Report, and
Cultural Resources Report.

PROPERTY OWNER LEAKE COUNTY

4-LANE HIGHWAY ADJACENT MILES TO INSTERSTATE 30

| UTILITY           | ON SITE | PROVIDER                           |  |
|-------------------|---------|------------------------------------|--|
| ELECTRIC          | YES     | CENTRAL ELECTRIC POWER ASSOCIATION |  |
| NATURAL GAS       | YES     | ATMOS ENERGY                       |  |
| WATER             | YES     | CITY OF CARTHAGE                   |  |
| SEWER             | YES     | CITY OF CARTHAGE                   |  |
|                   |         |                                    |  |
| AVAILABLE REPORTS |         | YEAR COMPLETE                      |  |
|                   |         | 0000                               |  |