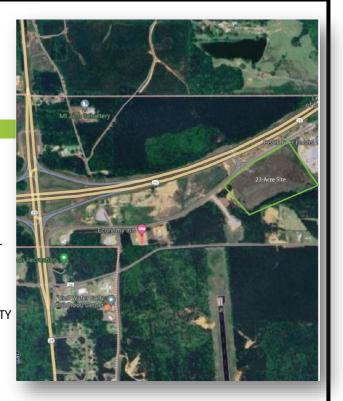

## **AVAILABLE INDUSTRIAL SITE - 23 ACRE SITE**

LEAKE COUNTY BUSINESS PARK 1000 PROGRESS DRIVE CARTHAGE, MISSISSIPPI 39051 LATITUDE: 32.771845 LONGITUDE: -89.527684

This 23-acre site is shovel ready and has has a current Phase I.
Environmental Report, Wetlands
Deleniation Report, Threatened and
Endangered Species Report, and
Cultural Resources Report.